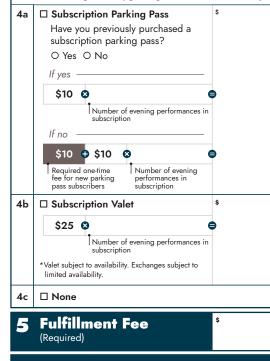

## **Subscription Parking Options**

Excludes Coffee Classical, Coffee Pops, and special events. Cannot be combined with a flexible Your Season, Your Way subscription.

Patrons who donate \$2,500 or more to the ISO will be mailed complimentary parking vouchers as a donor benefit.